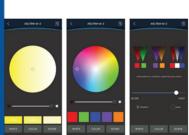

#### **KEY bt CAPABILITIES AND BENEFITS:**

- Dimming control individual fixture intensity from 1% to 100% to dramatically change the appearance and make overall lighting more pleasing.
- Color temperature control tune individual fixture output infinitely from warm 2700K to silvery moonlight 4000K. Amplify architectural colors and tones. Invigorate vegetation. Emulate moonlight.
- RGB color control paint a landscape with rich, colorful light. Choose from up to 30,000 different custom colors, plus easy pre-set colors.
- Scene/theme creation create custom lighting schemes to suit specific times of day, activities, moods or events. Adjust fixture color and dimming to create romantic, festive or relaxing scenes. Celebrate family events, holidays, sporting events with customized color.