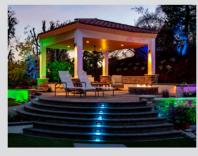

#### **EXPERIMENT WITH LIGHT**

Use the bt system to expand the quality of your lighting designs and increase your customers' enjoyment of their lighting investment. Here are some themes to try:

- Softer lighting with a touch of color can be relaxing or romantic.
- Bright saturated colors are festive and celebratory, perfect for sports night or pool night.
- Dimming and color together particularly effective for outdoor gatherings, as it can help bring focus to seating and task areas while using muted colored lighting for perimeter ambiance.
- Holiday themes: Christmas, Hanukkah, Halloween, Valentines Day, Independence Day, etc.