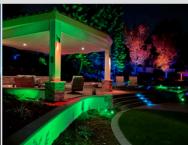

#### **EXPERIMENT WITH LIGHT**

Use the bt system to expand the quality of your lighting designs and increase your customers' enjoyment of their lighting investment. Here are some themes to try:

- Softer lighting with a touch of color can be relaxing or romantic.
- Bright saturated colors are festive and celebratory, perfect for sports night or pool night.
- Dimming and color together particularly effective for outdoor gatherings, as it can help bring focus to seating and task areas while using muted colored lighting for perimeter ambiance.
- Holiday themes: Christmas, Hanukkah, Halloween, Valentines Day, Independence Day, etc.