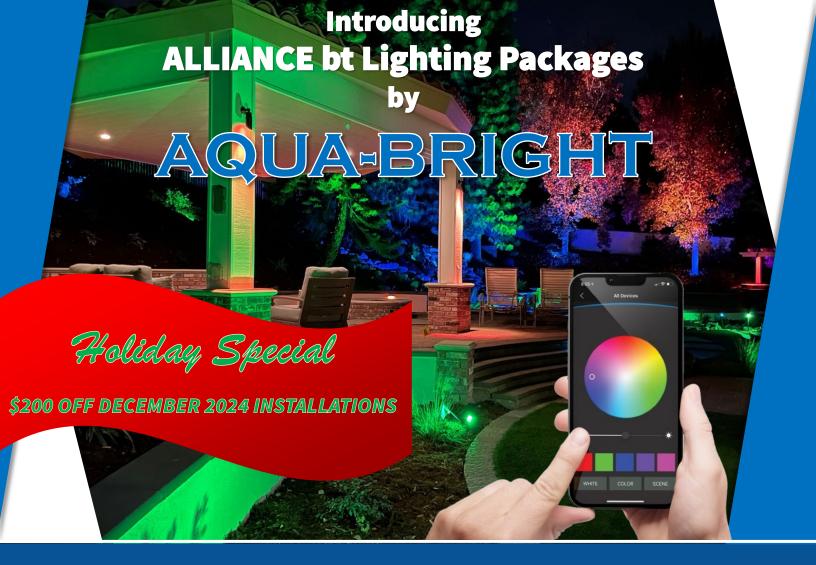

### WELCOME TO THE bt REVOLUTION

The Ultimate Lighting Experience

Advance your landscape lighting designs to the next level with the full capabilities of the Alliance bt System. Move to advanced capabilities that put a landscape into a whole new light.

Alliance's bt system brings a wide suite of capabilities in a system that is easy and economical to install. It does not require a specific controller or transformer, and can be adapted to sites, including those with existing low-voltage landscape lighting.